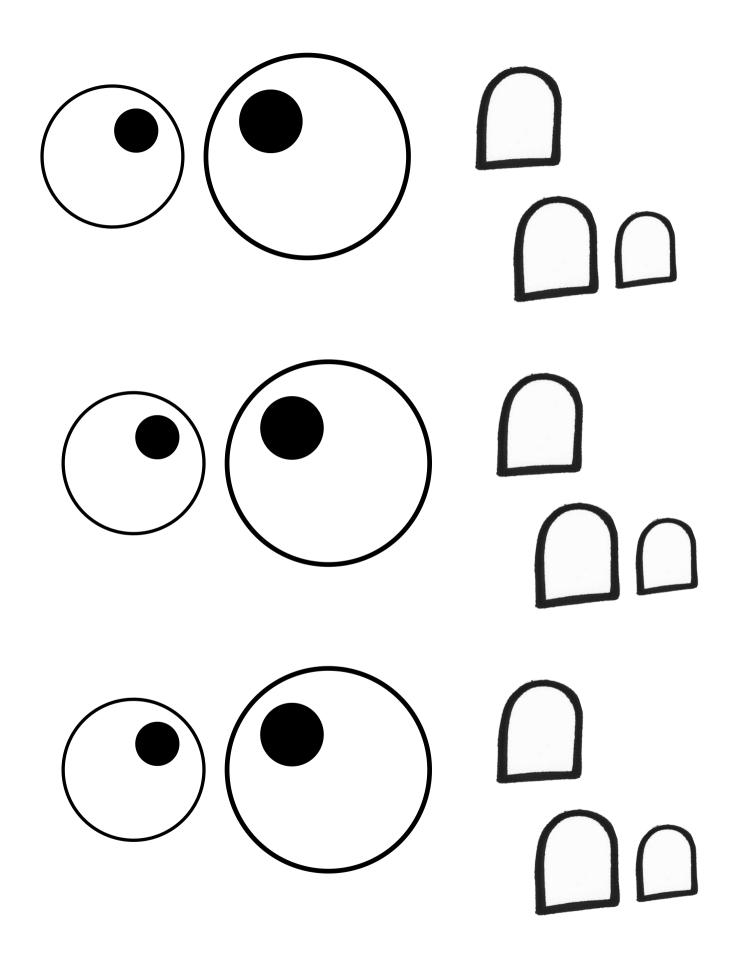

Print on Bright Colors, Cut and Paste

Print on Bright Colors, Cut and Paste

Print on Bright Colors, Cut and Paste

Print on White, Cut and Paste

|           | $\prod$    | Ш           |      | Ш         | Ш        | Ш        | Ш           | Ш    | Щ           | Z |
|-----------|------------|-------------|------|-----------|----------|----------|-------------|------|-------------|---|
| 3         | <u>N</u> : | ame:        |      |           |          | <u></u>  | Date:       |      | _           |   |
|           |            |             |      |           |          |          |             |      | _           |   |
|           |            | Mc          | inst | 'ers      | : lov    | ie C     | ooki        | iesl |             |   |
| 亅         |            |             |      |           |          |          |             |      |             | E |
| -         |            |             |      |           |          |          |             |      |             |   |
| 二         |            |             |      |           |          |          |             |      |             | F |
| 7         |            |             |      |           |          |          |             |      | $\neg \neg$ | E |
| $\exists$ | - — —      |             |      |           |          |          |             |      |             |   |
| $\exists$ |            |             |      |           |          |          |             |      |             | - |
| 7         |            |             |      |           |          |          |             |      |             | F |
| 쿠         |            |             |      |           |          |          |             |      |             |   |
| $\exists$ |            |             |      |           |          |          |             |      |             |   |
| 크         |            |             |      |           |          |          |             |      |             | E |
| 1         |            |             |      |           |          |          |             |      |             | E |
| $\exists$ |            |             |      |           |          |          |             |      |             |   |
| 士         |            |             |      |           |          |          |             |      |             |   |
| 十         |            |             |      | . — — — - |          |          |             |      |             |   |
| $\exists$ |            |             |      |           |          |          |             |      |             | - |
| $\exists$ |            |             |      |           |          |          |             |      |             | F |
| $\exists$ |            |             |      |           |          |          |             |      | ==          | E |
|           |            |             |      |           |          |          |             |      |             |   |
|           |            |             |      |           |          |          |             |      |             |   |
| Z         | $\prod$    | $\Pi\Pi\Pi$ | TTTT | $\Pi\Pi$  | $\Pi\Pi$ | $\Pi\Pi$ | $\Pi\Pi\Pi$ | ПП   | $\Pi$       |   |